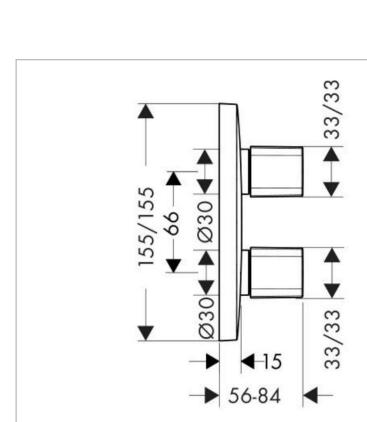

## hansgrohe

Brand: Hansgrohe, Germany

Pura Vida Finish set for concealed Name:

bath/shower mixer with iControl

15777 000 / 15777 400 Item Code:

Designer:

Color/Finish: Chrome-plated / white-chrome

Dimensions: 155mm x 155mm wall cover plate

56~84mm thickness from wall

## Product info:

· Finish set for wall concealed iControl shutoff/diverter valve for 3 functions (outlets)

Flow rate: 28 l/min at 3 bars (45 psi)

Flow pressure 1~5 bars (15~70 psi)